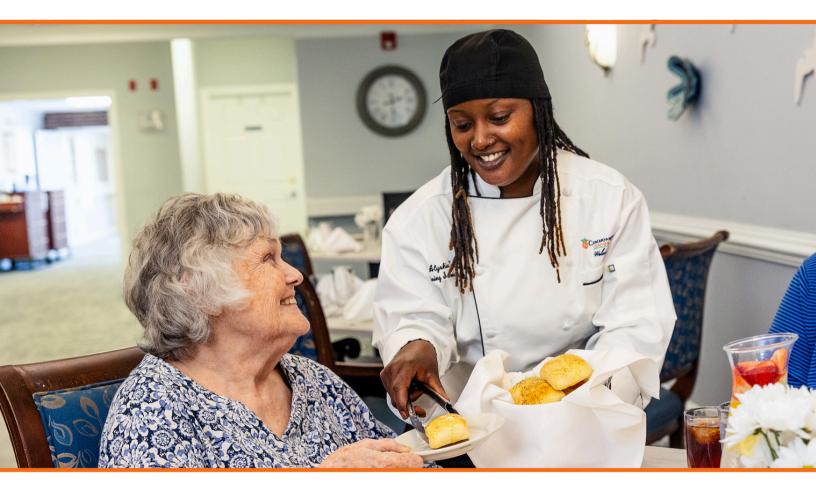

Join us for a day full of Signature Programs and experience our pristine dining! Warm up with a bowl of homemade soup, fresh-baked bread, and a mini pineapple upside-down cake to fully indulge in our Farm-to-Table Dining Signature Program.